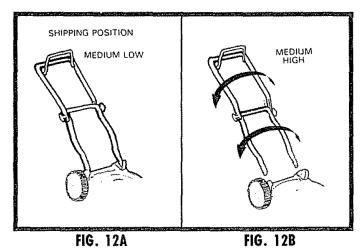

#### TO ADJUST HANDLE

Your Lawn Mower Handle can be raised or lowered for your mowing comfort. Figs. 12A, 12B, 13A and 13B show the four (4) positions that are available: High, Medium High, Medium Low and Low. Handles are shipped mounted in the Medium Low position (See Fig. 12A)

- To change from Medium Low to Medium High position, the Upper and Lower Handle sections will have to be turned over (See Fig. 12B).
- Remove the Controls and Operator Presence Control Bar from the Upper Handle.
- Remove the Starter Rope Guide from the Lower Handle.
- Remove Hairpin Cotters.
- Disconnect the Lower Handle from the Handle Brackets (See Fig. 14).
- Turn the Handle over and reassemble the Hairpin Cotters that have been removed (See Fig. 14).
- Reassemble the Starter Rope Guide.
- Reassemble the Controls and the Operator Presence Control Bar to the Upper Handle.